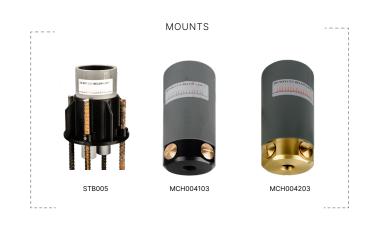

### ADD-ONS

#### MOUNTS

| MCH004103 | 3" Aluminum Conduit Hub |
|-----------|-------------------------|
| MCH004203 | 3" Brass Conduit Hub    |
| STB005    | Stabalizer Fin          |

\*For complete details, please visit auroralight.com/mounts/