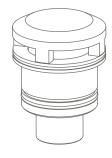

### COMPASS

IGR030303

The Compass is based on the award-winning micro well light design. It will provide subtle illumination on drives, walks, and pathways.

- •Thermally Integrated® w/ Copper Core Technology®
- •Cree LED<sup>™</sup> XLAMP<sup>®</sup> (XP-L)
- Drive-Over rated for up to 6000lbs.
- ·ldeal for driveways, wide pathways & walkways

#### CONFIGURATOR:

| FIXTURE DIMENSIONS | D3" x H4-1/8"                      |
|--------------------|------------------------------------|
| LIGHT SOURCE       | Integrated LED                     |
| COLOR TEMPERATURES | 2700K, 3000K                       |
| WATTAGES           | 3W                                 |
| CRI (RA)           | 80 CRI                             |
| VOLTAGE            | 12V                                |
| DELIVERED LUMENS   | 17lm (3000K)                       |
| DIMMABLE           | Yes, Dim to <10% via Transformer   |
| DRIVER             | Yes, 12V Integral Constant Current |
| TRANSFORMER        | 12V AC/DC (Supplied by others)     |
| MOUNT              | Included PJB782303                 |
| BEAM SPREAD        | 360°                               |
| FINISH             | Included Natural Brass             |
| MATERIAL           | Brass                              |
| WIRE LENGTH        | 24"                                |
| LOCATION           | Interior & Exterior Wet            |
| CERTIFICATIONS     | UL, IP66, IP67, Drive Over         |
|                    |                                    |