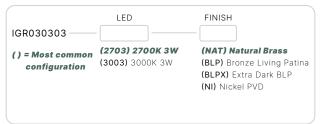

### COMPASS

IGR030303

The Compass is based on the award-winning micro well light design. It will provide subtle illumination on drives, walks, and pathways.

- •Thermally Integrated® w/ Copper Core Technology®
- •Cree LED<sup>™</sup> XLAMP<sup>®</sup> (XP-L)
- Drive-Over rated for up to 6000lbs.
- ·ldeal for driveways, wide pathways & walkways

#### CONFIGURATOR:

| FIXTURE DIMENSIONS | D3" x H4-1/8"                      |
|--------------------|------------------------------------|
| LIGHT SOURCE       | Integrated LED                     |
| COLOR TEMPERATURES | 2700K, 3000K                       |
| WATTAGES           | 3W                                 |
| CRI (RA)           | 80 CRI                             |
| VOLTAGE            | 12V                                |
| DELIVERED LUMENS   | 17lm (3000K)                       |
| DIMMABLE           | Yes, Dim to <10% via Transformer   |
| DRIVER             | Yes, 12V Integral Constant Current |
| TRANSFORMER        | 12V AC/DC (Supplied by others)     |
| MOUNT              | Included PJB782303                 |
| BEAM SPREAD        | 360°                               |
| FINISH             | Included Natural Brass             |
| MATERIAL           | Brass                              |
| WIRE LENGTH        | 24"                                |
| LOCATION           | Interior & Exterior Wet            |
| CERTIFICATIONS     | UL, IP66, IP67, Drive Over         |
|                    |                                    |

#### AVAILABLE FINISHES:

NAT

Natural Brass

BLPX

Extra Dark Bronze

Living Patina

BLP

Bronze Living

Patina

NI Nickel PVD

O. 2742 Loker Ave. W Carlsbad CA 92010