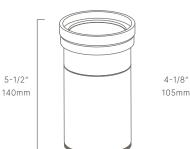

#### CONFIGURATOR:

| FIXTURE DIMENSIONS | D3" x H4-1/8"                      |
|--------------------|------------------------------------|
| LIGHT SOURCE       | Integrated LED                     |
| COLOR TEMPERATURES | 2700K, 3000K                       |
| WATTAGES           | 3W                                 |
| CRI (RA)           | 80 CRI                             |
| VOLTAGE            | 12V                                |
| DELIVERED LUMENS   | 17lm (3000K)                       |
| DIMMABLE           | Yes, Dim to <10% via Transformer   |
| DRIVER             | Yes, 12V Integral Constant Current |
| TRANSFORMER        | 12V AC/DC (Supplied by others)     |
| MOUNT              | Included PJB782303                 |
| BEAM SPREAD        | 360°                               |
| FINISH             | Included Natural Brass             |
| MATERIAL           | Brass                              |
| WIRE LENGTH        | 24"                                |
| LOCATION           | Interior & Exterior Wet            |
| CERTIFICATIONS     | UL, IP66, IP67, Drive Over         |
|                    |                                    |