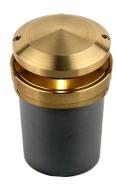

### COMPASS

IGR030303

The Compass is based on the award-winning micro well light design. It will provide subtle illumination on drives, walks, and pathways.

- •Thermally Integrated® w/ Copper Core Technology®
- •Cree LED<sup>™</sup> XLAMP<sup>®</sup> (XP-L)
- Drive-Over rated for up to 6000lbs.
- ·ldeal for driveways, wide pathways & walkways

#### CONFIGURATOR:

| FIXTURE DIMENSIONS | D3" x H4-1/8"                      |
|--------------------|------------------------------------|
| LIGHT SOURCE       | Integrated LED                     |
| COLOR TEMPERATURES | 2700K, 3000K                       |
| WATTAGES           | 3W                                 |
| CRI (RA)           | 80 CRI                             |
| VOLTAGE            | 12V                                |
| DELIVERED LUMENS   | 17lm (3000K)                       |
| DIMMABLE           | Yes, Dim to <10% via Transformer   |
| DRIVER             | Yes, 12V Integral Constant Current |
| TRANSFORMER        | 12V AC/DC (Supplied by others)     |
| MOUNT              | Included PJB782303                 |
| BEAM SPREAD        | 360°                               |
| FINISH             | Included Natural Brass             |
| MATERIAL           | Brass                              |
| WIRE LENGTH        | 24"                                |
| LOCATION           | Interior & Exterior Wet            |
| CERTIFICATIONS     | UL, IP66, IP67, Drive Over         |
|                    |                                    |